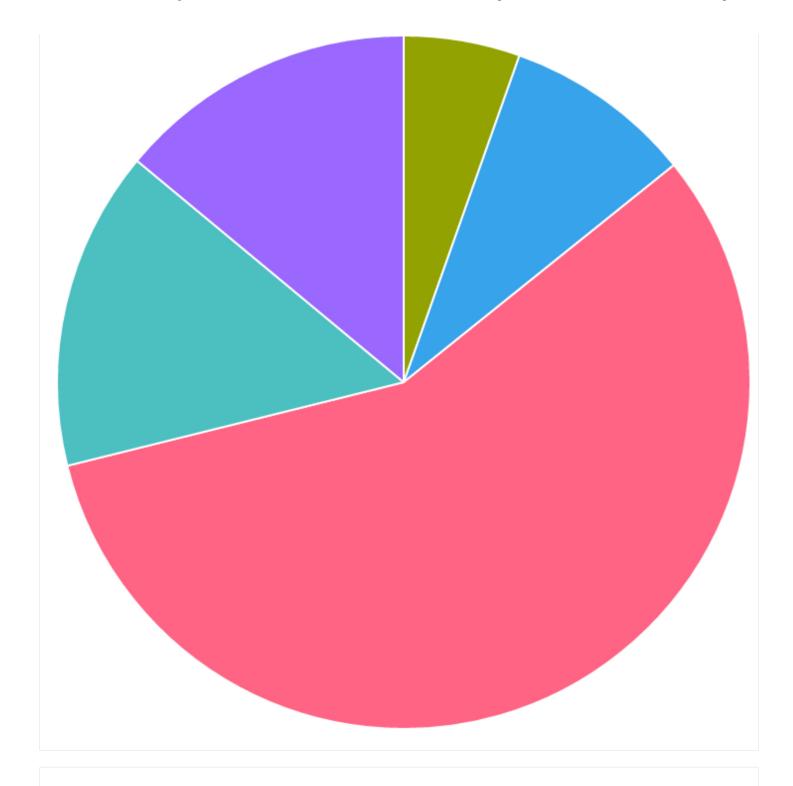

#### STATS AND DEMOGRAPHICS FOR ZIP CODE 89145

RACE

White: 74%

Hispanic or Latino: 11%

Black Or African American: 5%

Asian: 4%

American Indian Or Alaskan Native: 1%

Native Hawaiian & Other Pacific Islander: 0%

Other: 4%

Female: 50%

Male: 50%