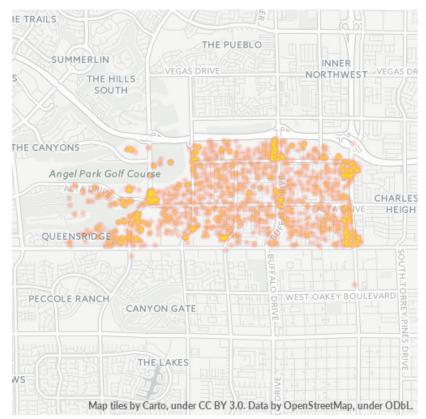

### NEIGHBORHOODS

**Charleston Preservation:** 5%

South Las Vegas: 9%

Summerlin: 57%

Westside: 15%

**Other:** 14%