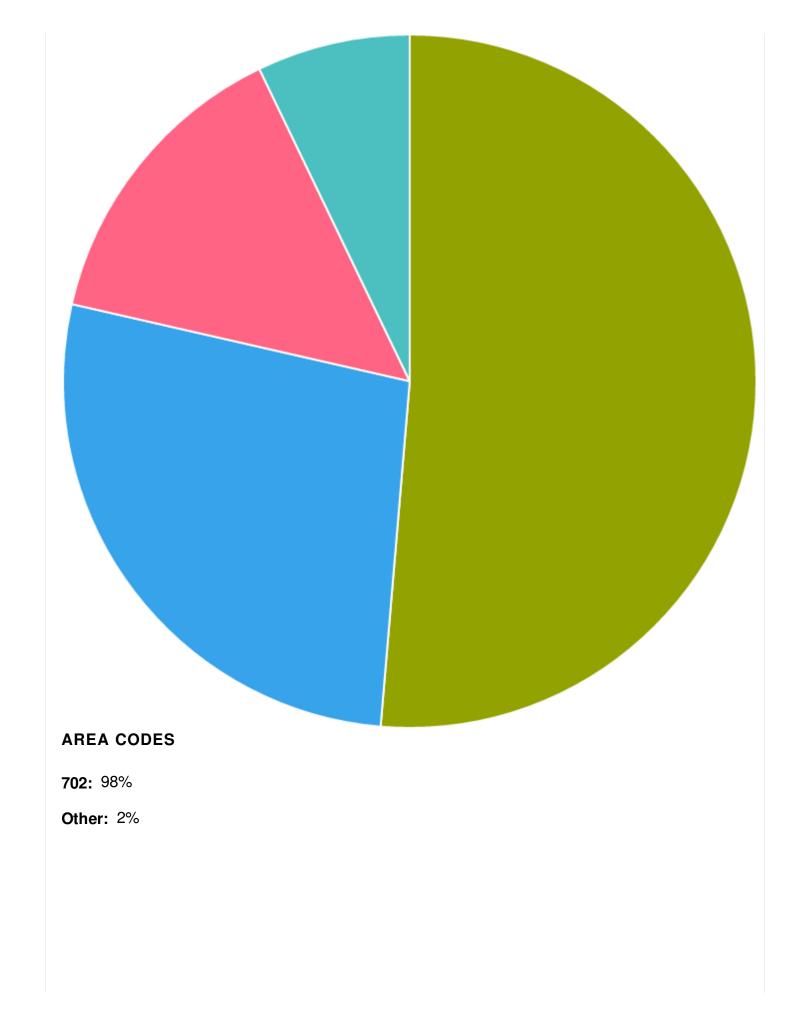

#### CATEGORIES

**Professional Services:** 19%

Shopping: 17%

Medical: 10%

**Other:** 53%